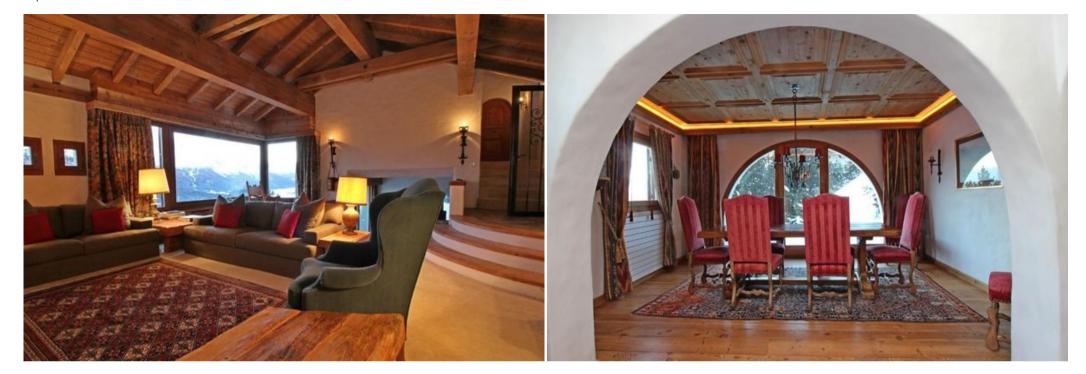

3 walking minutes to the pist of the Suvretta chairlift. 8 minutes by car to St.Moritz-Dorf.

Floor 0: Entry with a wardrobe. Cozy, spacious living room with fireplace, dining room with separate kitchen, guest toilet.