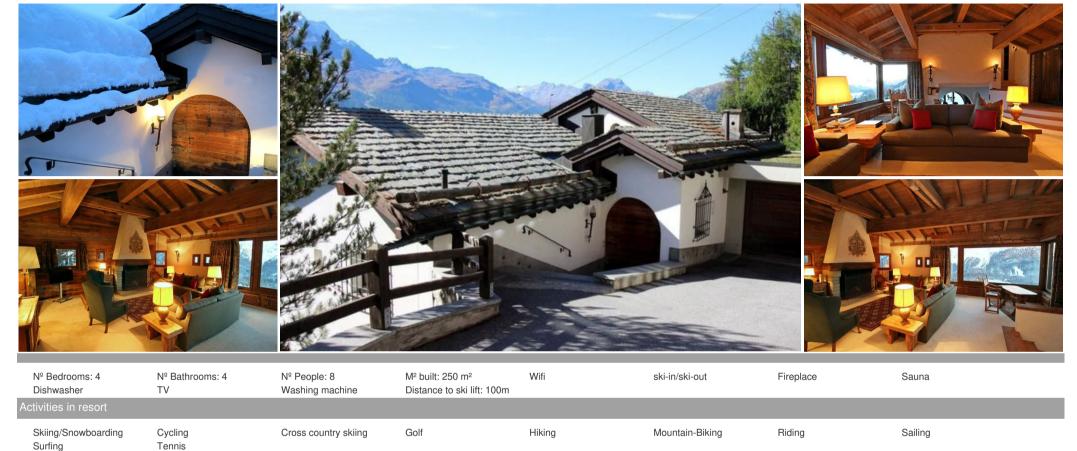

## Villa in the exclusiv area of St.Moritz-Suvretta

Switzerland, St. Moritz, Suvretta

chalet - REF: TGS-A810

Very attractive villa in the exclusive area of St.Moritz-Suvretta. Fantastic location with a breathtaking view over the lakes and the valley. Ski-in/Ski-out.

3 walking minutes to the pist of the Suvretta chairlift. 8 minutes by car to St.Moritz-Dorf.

Floor 0: Entry with a wardrobe. Cozy, spacious living room with fireplace, dining room with separate kitchen, guest toilet.

Floor -1: 2 double bedroom with shower/WC. Sauna. 1 staff room with shower.

Floor +1: Masterbedroom with bath/shower, 1 double bedroom with shower/WC. Double garage, free WLan.

Mandatory extra costs final cleaning CHF 550.00 once Visitor's tax CHF 3.80 / person per day

Bed linen and towels (1 set per person) CHF 25.00 / person Deposit CHF 4'000.00