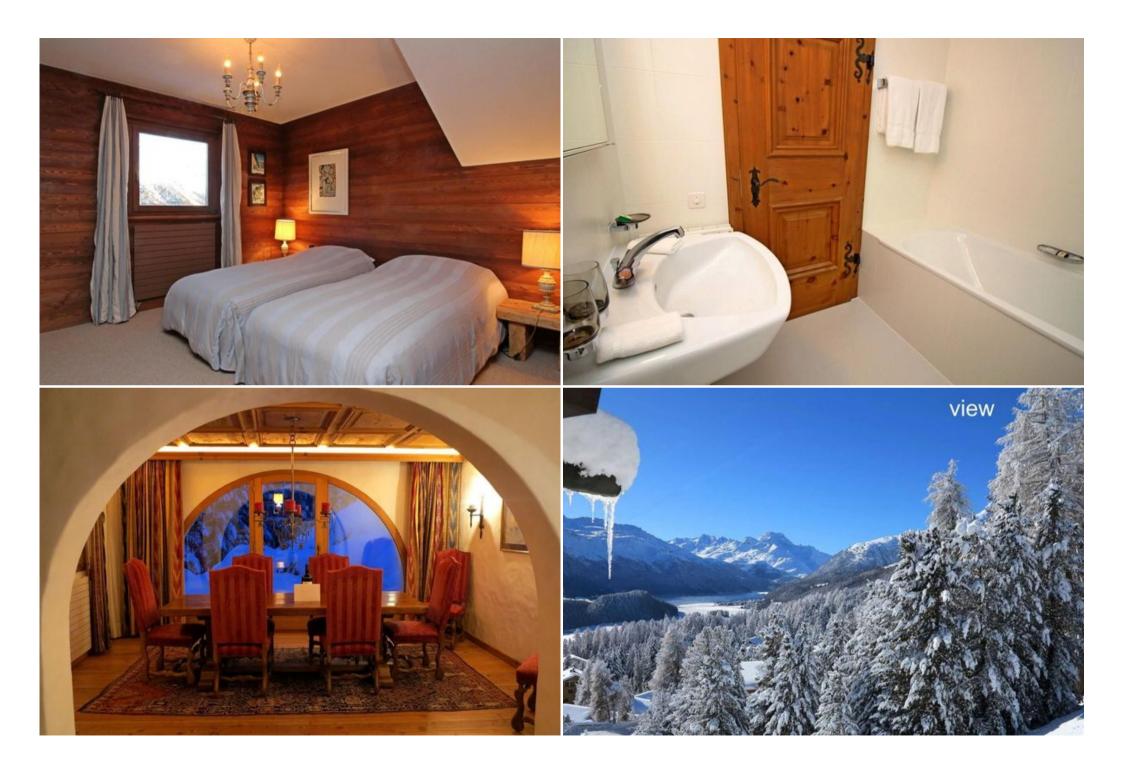

## Villa in the exclusiv area of St.Moritz-Suvretta

Switzerland, St. Moritz, Suvretta

chalet - REF: TGS-A810

Very attractive villa in the exclusive area of St.Moritz-Suvretta. Fantastic location with a breathtaking view over the lakes and the valley. Ski-in/Ski-out.

3 walking minutes to the pist of the Suvretta chairlift. 8 minutes by car to St.Moritz-Dorf.

Floor 0: Entry with a wardrobe. Cozy, spacious living room with fireplace, dining room with separate kitchen, guest toilet.

Floor -1: 2 double bedroom with shower/WC. Sauna. 1 staff room with shower.

Floor +1: Masterbedroom with bath/shower, 1 double bedroom with shower/WC. Double garage, free WLan.

Mandatory extra costs final cleaning CHF 550.00 once Visitor's tax CHF 3.80 / person per day